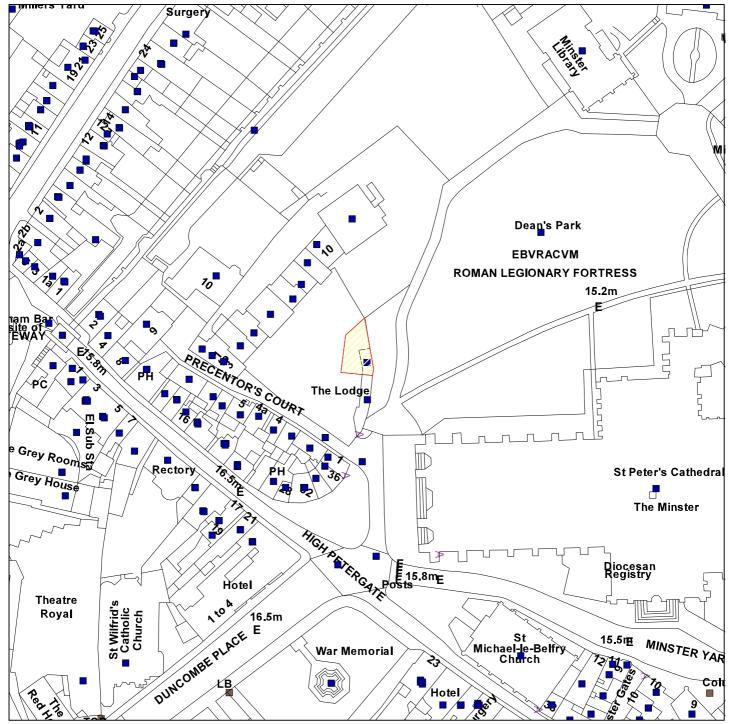

## 13/00210/FUL

## Proposed Dwelling Adjacent The Lodge, Minster Yard

**Scale:** 1:1250

Reproduced from the Ordnance Survey map with the permission of the Controller of Her Majesty's Stationery Office © Crown Copyright 2000.